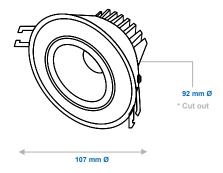

## **Product Information:**

| Product    | Luminaire | CCT (K) | CRI / Ra | Initial | Beam  | H (mm) | Diameter |
|------------|-----------|---------|----------|---------|-------|--------|----------|
| Code       | Wattage   |         |          | Lumens  | Angle |        | (mm)     |
|            |           |         |          | (Lm)    |       |        |          |
| Phi-113-4K | 12 W      | See     | >85      | 710     | 35°   | 94     | 107      |
|            |           | options |          |         |       |        |          |