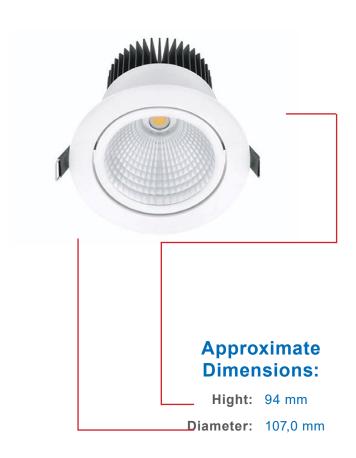

## **Product Information:**

| Product    | Luminaire | CCT (K) | CRI / Ra | Initial | Beam  | H (mm) | Diameter |
|------------|-----------|---------|----------|---------|-------|--------|----------|
| Code       | Wattage   |         |          | Lumens  | Angle |        | (mm)     |
|            |           |         |          | (Lm)    |       |        |          |
| Phi-113-4K | 12 W      | See     | >85      | 710     | 35°   | 94     | 107      |
|            |           | options |          |         |       |        |          |